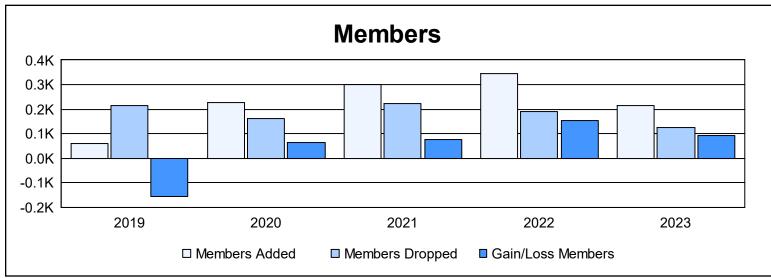

District R 3 As of June 2023 Cumulative

| Year      | New<br>Clubs | Dropped<br>Clubs | Gain/<br>Loss<br>Clubs | New<br>Members | Charter<br>Members | Reinstate<br>Members | Transfer<br>Members | Total<br>Member<br>Added | Total<br>Members<br>Dropped | Gain/<br>Loss<br>Members |
|-----------|--------------|------------------|------------------------|----------------|--------------------|----------------------|---------------------|--------------------------|-----------------------------|--------------------------|
| 2018-2019 | 1            | 2                | -1                     | 33             | 24                 | 3                    | 0                   | 60                       | 214                         | -154                     |
| 2019-2020 | 8            | 4                | 4                      | 65             | 153                | 7                    | 1                   | 226                      | 163                         | 63                       |
| 2020-2021 | 12           | 4                | 8                      | 115            | 174                | 1                    | 9                   | 299                      | 222                         | 77                       |
| 2021-2022 | 7            | 1                | 6                      | 172            | 161                | 11                   | 0                   | 344                      | 189                         | 155                      |
| 2022-2023 | 6            | 0                | 6                      | 79             | 132                | 4                    | 0                   | 215                      | 123                         | 92                       |
| Average   | 7            | 2                | 5                      | 93             | 129                | 5                    | 2                   | 229                      | 182                         | 47                       |